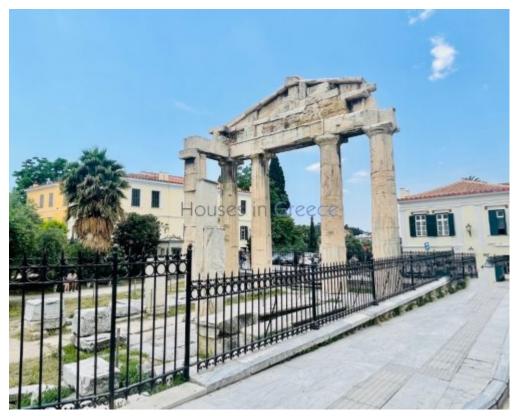

### **Beschreibung**

This fantastic site is located in the heart of Plaka. There is certainly no other plot in the historic center of Athens like this one. The plot measures 172 m2 with a direct view of the acropolis and the archaeological sites of the Roman agora. The excavation of the land was done, as requested by the archaeological service, in order to ensure the construction of the land. Numerous finds from the Byzantine period have been found, which does not prevent the construction of a building as long as they are protected. The building coefficient of the land is 1.4, which allows the construction of a building of 240 m2 on two levels, as well as 120 m2 in the basement