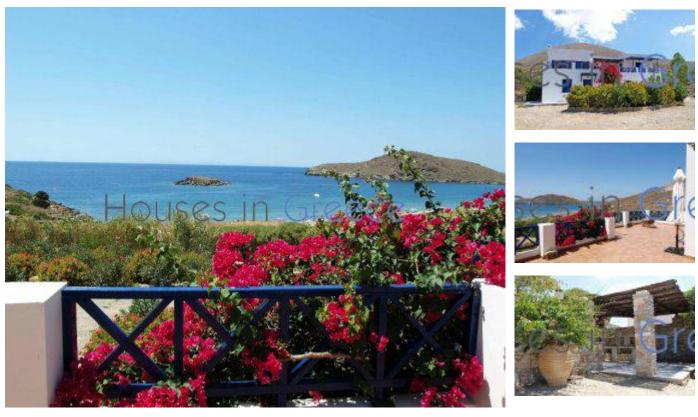

### **Description**

This beautiful house of 250 m2 with cycladic style, is directly on the sea. The land of 6700m2 full of trees and flowers ends on the beautiful beach of Delphini. Delphini is 1500 m from Kini with west orientation and beautiful sunset every evening. The house ,built in 2000 ,is on the 2 levels. The main house, on the upper level opens on the large veranda facing the sea. There are a large living room with fireplace, open kitchen, two bedrooms (one master with en-suite bathroom) and one more bathroom. On garden level, we have three independent studios with one bedroom and one bathroom each. A rare property.