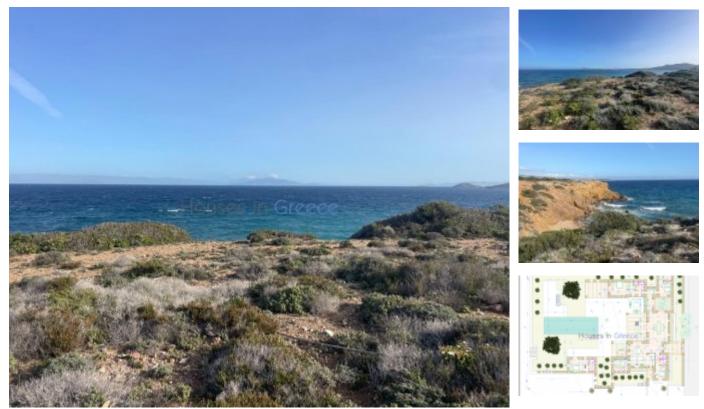

## Description

Unique seaside plot just 1 km from Soros Beach in Antiparos, in the area of Aspriés with a small beach in front of its "feet". It is 6,916 sq.m. on the waves, with a valid building permit for a 360 sq.m. residence. The design includes a ground floor residence overlooking the pool, the gardenen an the edless blue. Additionally, it includes a 195 sq.m. basement. Exceptional architectural design by a well-known island architect, a privileged location for those seeking luxury on all levels.