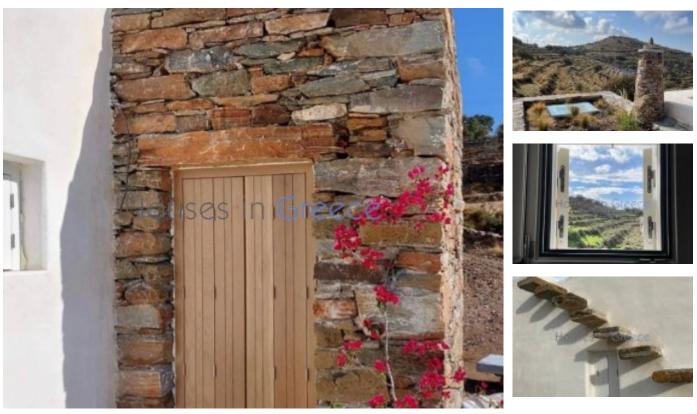

#### **Description**

This is a unique charming property, a renovated old "Kathikia", a Kean shepherd's house, just a 5 minute drive from loulis and 15 minutes from the main port. In a wonderful bucolic scenery, among oak trees and olive trees, this traditional Kean home will fill you with warmth and authenticity, offering the privilege of being in the Cyclades while being away from the touristic buzz. The beautiful sandy beaches of the island are a 15 min drive. On this 12000 m2 plot, one can build 185m2 more. A pool in harmony with the surroundings is under construction and part of this beautiful property.

## **Property Features**

private garden, Fireplace, Terrace, Parking, Private swimming pool,