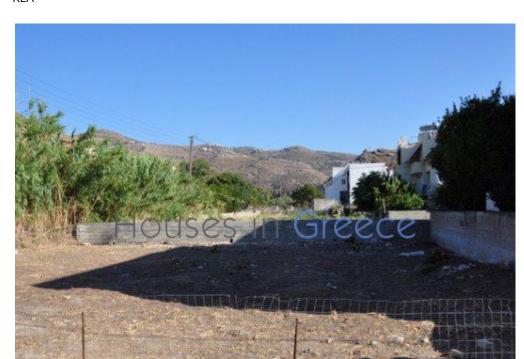

## Description

Nice plot of land centrally located behind the harbor, one can build up to 242m2. Ideal for a small hostel or house a few meters from the sea.

# **Property Details**

| Туре | Ref. Id | Living Area | Total Area | Price       |
|------|---------|-------------|------------|-------------|
| Land | L-23    | 0 sq. m     | 302 sq. m  | 180,000 EUR |