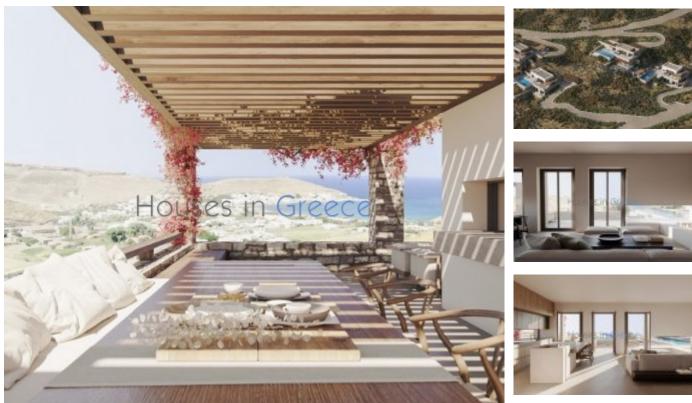

# Description

KEA

Project of 2 luxury villas just a 3 min drive from main port of Korissia and all amenities, restaurants and tavernas. Stunning sunset view on the bay of Korissia! Unique ISV architects design on the island at a perfect location for your home on Kea island. The sandy beach of laliskari, Vourkari picturesque harbor and fish tavernas are just a 6 minute drive! The perfect place to enjoy your stay on Kea island !

# **Property Details**

| Туре     | Ref. ld | Living Area | Total Area | Price             |
|----------|---------|-------------|------------|-------------------|
| Houses   | H-1030  | 232 sq. m   | 2000 sq. m | 1,500,000 EUR     |
|          |         |             |            |                   |
| Bedrooms | Ba      | throoms     | Year Built | Distance From Sea |
| 4        |         | 3           | 2023       | _                 |

# **Property Features**

private garden, Fireplace, Terrace, Parking, Private swimming pool, Barbeque,

**Agent Details** 

Name: Danae Migliaressi Phone: +306947900517 Email: danae@housesingreece.com http://www.housesingreece.com