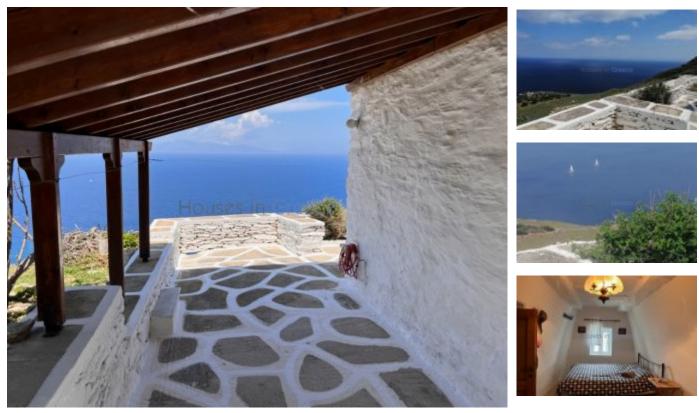

#### Kea: traditional house with spectacular sea view

KEA

## Description

Charming traditional farmhouse in a very good condition with spectacular sea view! A 7 minute drive from Otzia bay.

### **Property Features**

private garden, Fireplace, Terrace, Parking,