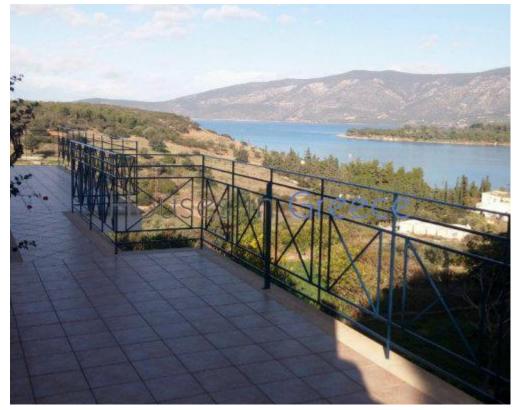

### **Description**

In Kilada, just 300m from the sea and beach, beautiful villa of 172m2 on a plot of 1.030 m2 for sale. The house is set on 2 floors, each with independent entrance. We have a total of 4 bedrooms and 2 bathrooms. On the upper floor we have a spacious living room with open plan kitchen and access to a large veranda which offers a panoramic and amazing sea view. The house is equipped with air condition, independent heating system (per floor), alarm system, barbecue, car parking and photo-voltaic (solar) system on the roof (net income 4.000  $\Box$  per year for the next 15 years). There is space to build a pool. The beautiful landscaped gardens around host 40 fruit trees (mainly citrus) and olive trees.