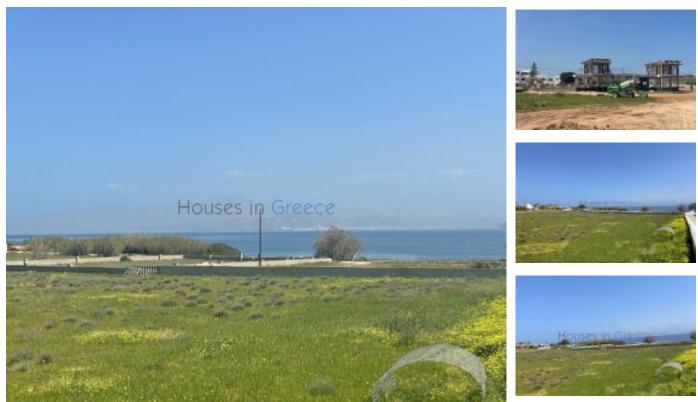

#### Description

This new development is located in Ambella. The villa is ideally located, just a few minutes' walk from the village's pretty beach. The property is not on the front line, but the land in front is not building land, so the view will not be blocked in any way. What's more, the builder is building a pedestrian walkway that will give occupants access to the beach below the house in just 2 minutes. The property sits on an 8300m2 plot shared with another house and has 5200m2 for exclusive use. The house is built on three levels with basement, ground floor and first floor, with a total of 470 m2 , 5 bedrooms, 4 of which with en-suite bathrooms, large living-dining room and open kitchen, storage rooms and swimming pool facing the house. The keys are due to be handed over in spring/summer 2025.