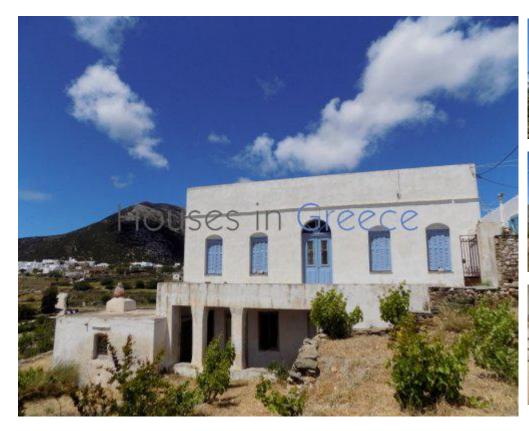

### **Description**

Neoclassical mansion for sale on Sifnos, in the beautiful village of Exambela. Settled on a plot of over 3.000 m2 in total, the villa of 250 m2 is build on 2 levels. All rooms have heigh ceiling with traditional wooden beams, wooden floors and are all very spacious. In the kitchen is a traditional bread oven. From the terrace in front of the house we have a splendid view on the sea, the garden and the beautiful surroundings of Exambela. The ground floor can be easily transformed into another independant apartment. Apollonia with it's taverns, bars and cafés is in walking distance. Together with the mansion comes a plot of +/- 1.900m2 which is buildable. The house is in need of renovation - but once done, it is a real and rare jewel!