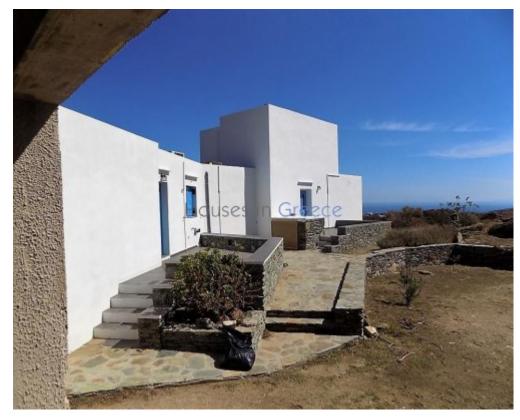

#### **Description**

On Sifnos, in Exambela, semi detached house on 2 floors for sale. The house has a total of 80 m2 and has on the ground floor a spacious living and dining room, open plan kitchen plus one bedroom and a bathroom. The doors from the living room open to a wide veranda with sea view. The first floor features one more bedroom plus a bathroom. Also from here we have exit to a veranda with panoramic sea view. The house can be reached by car, there is a parking.

### **Property Features**

private garden, Terrace, Parking,