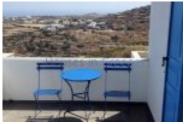

#### **Description**

On Sifnos, in Exambela, semi detached house on 2 floors for sale. The house has a total of 80 m2 and has on the ground floor a spacious living and dining room, open plan kitchen plus one bedroom and a bathroom. The doors from the living room open to a wide veranda with sea view. The first floor features one more bedroom plus a bathroom. Also from here we have exit to a veranda with panoramic sea view. The house can be reached by car, there is a parking.