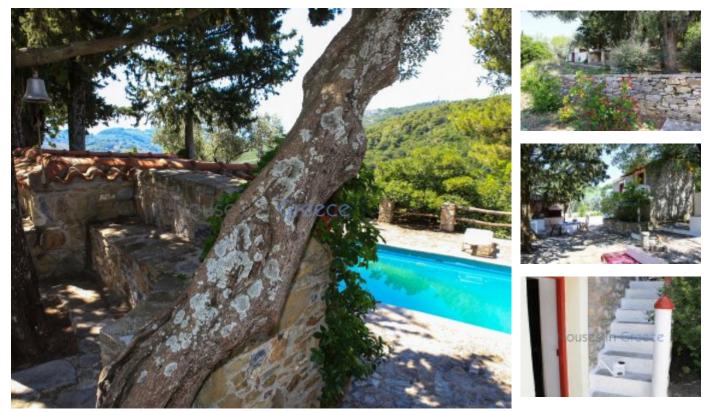

### Description

This property in the area of Anania and 6 km from Skopelos town is nestled in its own plot of 4000 m2 surrounded by the lush, natural forests of the island. It consists of 2 stone houses with a total size of 100m2 built in 1950, renovated in 2020, each with a living room, a small open kitchen/kitchenette, fireplace, a bedroom and a bathroom. The grounds include a small picturesque chapel, a spacious terrace with far-reaching views, a barbecue and a swimming pool. In short, in its garden and areas, family and friends can relax and experience the absolute silence and complete peace of the place.

#### **Property Features**

sold furnished, private garden, Fireplace, Terrace, Parking, Private swimming pool, Barbeque, Air conditioning,

**Agent Details** 

Name: Karen Mon de la Fuente Phone: +491713620568 Email: karen@housesingreece.com http://www.housesingreece.com