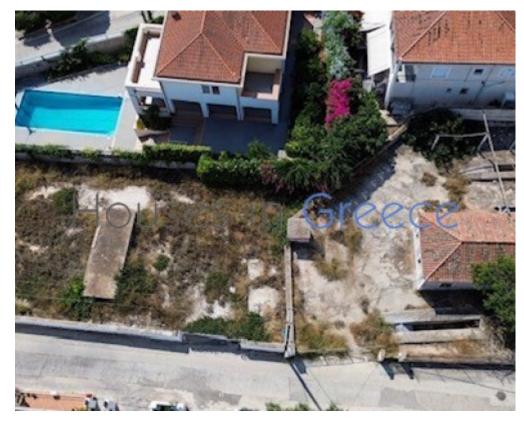

### **Description**

A rare and unique plot of 980 sq.m. nestled in a charming and peaceful neighborhood, just a 15-minute walk away from both Dapia and the Old Harbour. Situated only 450 m from the sea, it provides stunning, unobstructed sea views. The property comprises two adjacent plots seamlessly melded into one, with a building factor of 0,5 allowing the creation of a spacious residence. Additionally, an existing old house of 56 square meters adds character and history to the plot, offering potential for renovation or incorporation into a new architectural project. A rare plot with unobstructed sea views in a serene and privileged location.

## **Property Details**

| Туре | Ref. Id | Living Area | Total Area | Price         |
|------|---------|-------------|------------|---------------|
| Land | L-93    | 0 sq. m     | 980 sq. m  | 1,000,000 EUR |