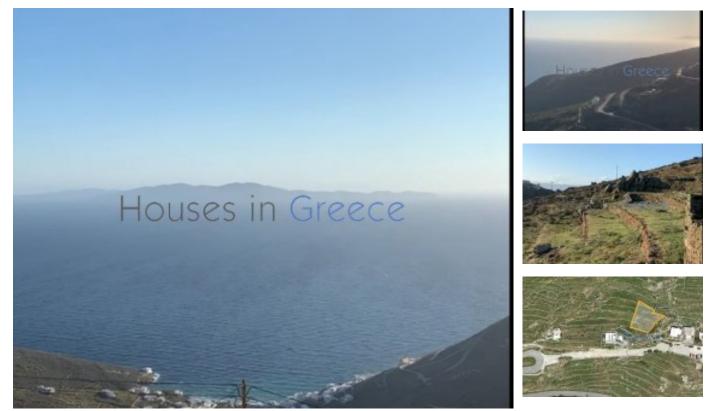

### Описание

Located at the entrance of the traditional village of Ysternia (within the settlement building plans) the 616 sqm plot is even level and approximately 300m above sea level. It has a buildable factor of 70%, enough for a house of 400 sqm. Water and electricity are already available. The plot has the permission to build any type of property. The amphitheater view of the endless blue sea and Syros, will make any house stunning. The nearest beach would be the bay of Ysternia , 3 km away and Pyrgos is 5 km away. The area is surrounded by picturesque pigeons houses, windmills and other cultural sights.