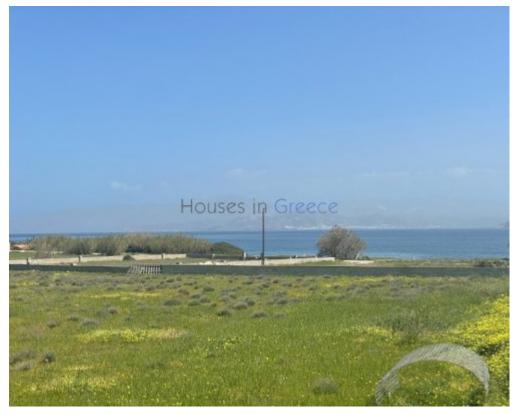

#### Описание

This new development is located in Ambella. The villa is ideally located, just a few minutes' walk from the village's pretty beach. The property is not on the front line, but the land in front is not building land, so the view will not be blocked in any way. What's more, the builder is building a pedestrian walkway that will give occupants access to the beach below the house in just 2 minutes. The property sits on an 8300m2 plot shared with another house and has 5200m2 for exclusive use. The house is built on three levels with basement, ground floor and first floor, with a total of 470 m2, 5 bedrooms, 4 of which with en-suite bathrooms, large living-dining room and open kitchen, storage rooms and swimming pool facing the house. The keys are due to be handed over in spring/summer 2025.