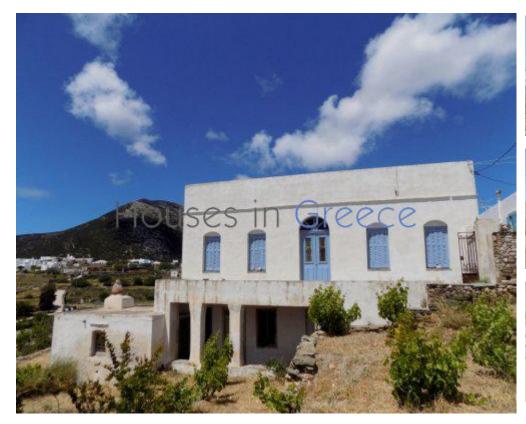

### Описание

Neoclassical mansion for sale on Sifnos, in the beautiful village of Exambela. Settled on a plot of over 3.000 m2 in total, the villa of 250 m2 is build on 2 levels. All rooms have heigh ceiling with traditional wooden beams, wooden floors and are all very spacious. In the kitchen is a traditional bread oven. From the terrace in front of the house we have a splendid view on the sea, the garden and the beautiful surroundings of Exambela. The ground floor can be easily transformed into another independant apartment. Apollonia with it's taverns, bars and cafés is in walking distance. The house is in need of renovation - but once done, it is a real and rare jewel!